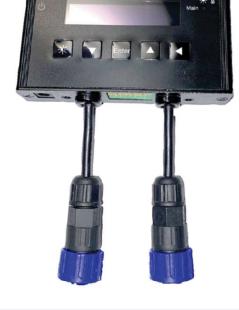

## **Features & Benefits**

- Controls up to 60 PPF Tech LED fixtures per circuit
- 2 circuits per control supports up to 120 total PPF Tech LED fixtures
- · Lithium battery backup
- Water resistant M16 connections

# **Specifications**

Dimensions (L x W x H): 4.3" x 2.5" x 1.2"

Weight: 205g

Input power: 100-240 VAC, .5A, 50/60 Hz

Output: 1-11.5 Vdc Max # of fixtures per circuit 60 (x 2 circuits)

Max connection length: 250' Warranty 2 Year

## Setup

- (A) Connect one output lead of CD-3 directly to M16 input cable on PPF Tech fixture
- (B) Optionally connect to CC-5-1 or CC-10-1 M16 control cable to extend cable length
- Connect all fixtures within a group via control cables from fixture or via CC-5-1 or CC-10-1 extension cables
- Mount CD-3 control in a dry location and connect to power using DC adapter
- Follow set-up steps within CD-3 Control Manual