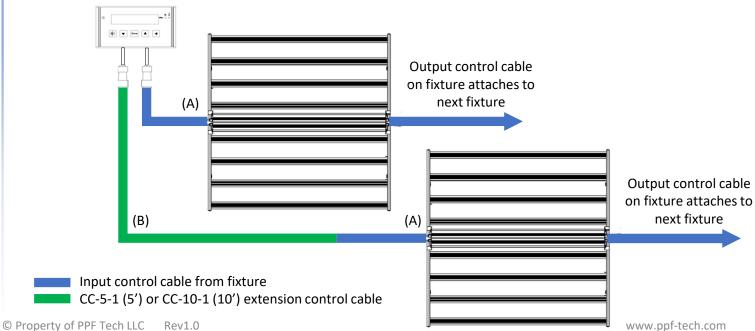

## Setup

- (A) Connect one output lead of CD-3 directly to M16 input cable on PPF Tech fixture
- (B) Optionally connect to CC-5-1 or CC-10-1 M16 control cable to extend cable length
- Connect all fixtures within a group via control cables from fixture or via CC-5-1 or CC-10-1 extension cables
- Mount CD-3 control in a dry location and connect to power using DC adapter
- Follow set-up steps within CD-3 Control Manual